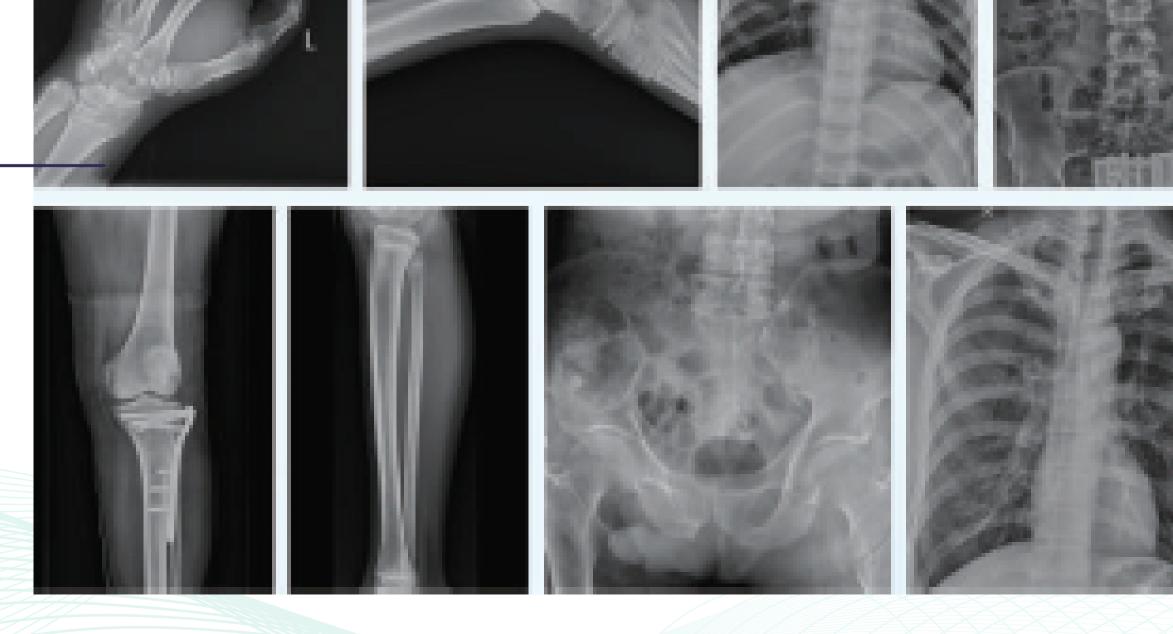

Remote and safe exposure

 Ultra high-resolution wireless detector 3.6lp/mm to show more details of bones and tissues

+Standby sleep mode extends tand precise laser standby time by 30% positioning with auto-