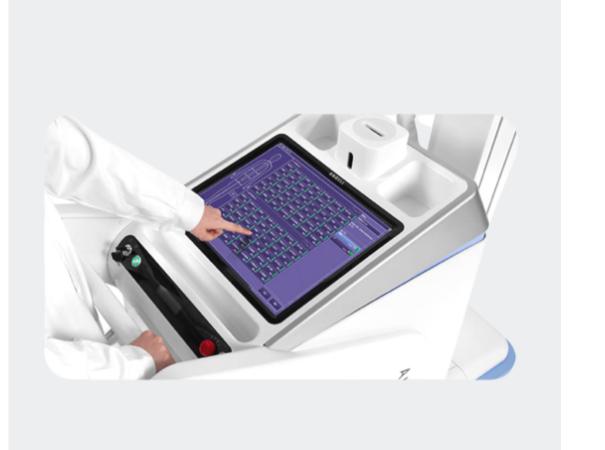

+Slim enough for passage way push with one hand

- + 19 inches touch screen
- + Quick imaging with 2.4 transfer speed

- Image Stitching
- Scattered X-Ray Suppression

+Delayed, long distance extended cable exposure.

Fast and precise laser positioning with automatic SID measurement

- + High anode heat capacity of x-ray tube with large output power of high frequency generator
- +HD camera and voice
  recording system to support
  long-distance, visual
  operation and voice-guided
  positioning