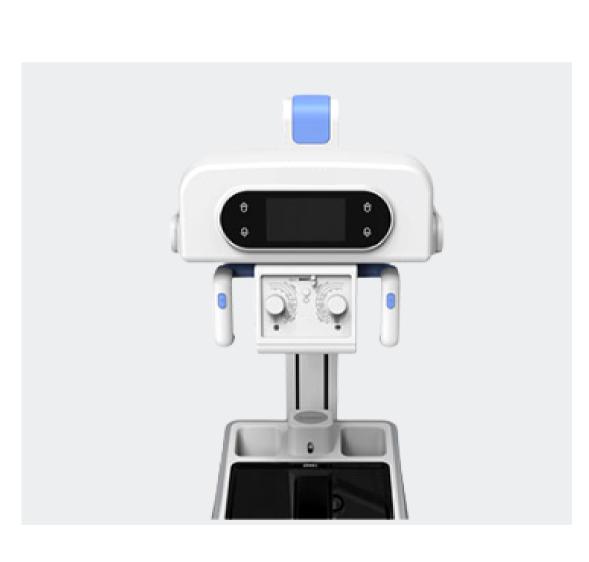

## Mobile Ray.

Mobile digital radiography designed to conveniently transfer between isolation wards ICU, operation room, radiography department etc.

Clinically validated

Induction type electric power assist

Body size: 580 mm

Wide-angled rotation

ThickeningLow Dose
Coating of CSIExposure Mode

High-Definition and Sharp Images

+ 315 degrees wide angle positioning

+Pressure spring guided
wheels provides strong
electric power assist
function for slopes

+Slim enough for passage way push with one hand

- + 19 inches touch screen
- + Quick imaging with 2.4 transfer speed

- Image Stitching
- Scattered X-Ray Suppression

+Delayed, long distance extended cable exposure.

Remote and safe exposure

 Ultra high-resolution wireless detector 3.6lp/mm to show more details of bones and tissues

+Standby sleep mode extends tand precise laser standby time by 30% positioning with auto-

Fast and precise laser positioning with automatic SID measurement

- + High anode heat capacity of x-ray tube with large output power of high frequency generator
- +HD camera and voice
  recording system to support
  long-distance, visual
  operation and voice-guided
  positioning