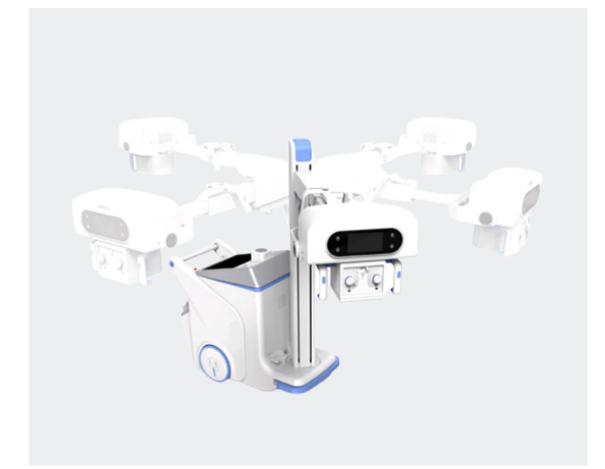

Body size: 580 mm

Wide-angled rotation

ThickeningLow Dose
Coating of CSIExposure Mode

High-Definition and Sharp Images

+ 315 degrees wide angle positioning

+Pressure spring guided
wheels provides strong
electric power assist
function for slopes

+Slim enough for passage way push with one hand

- + 19 inches touch screen
- + Quick imaging with 2.4 transfer speed

- Image Stitching
- Scattered X-Ray Suppression

+Delayed, long distance extended cable exposure.