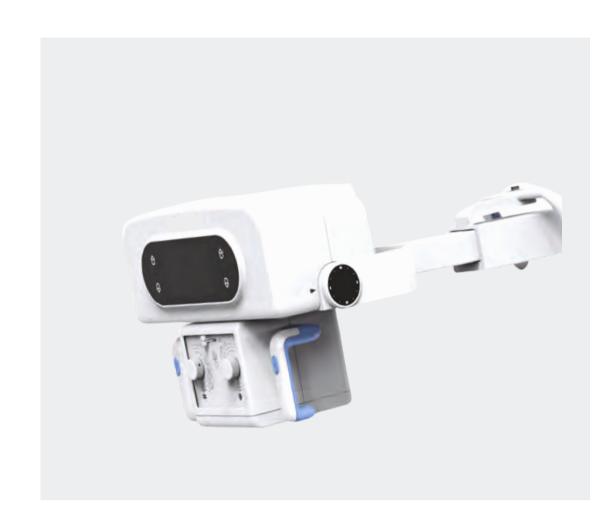

Remote and safe exposure

 Ultra high-resolution wireless detector 3.6lp/mm to show more details of bones and tissues

+Standby sleep mode extends tand precise laser standby time by 30% positioning with auto-

Fast and precise laser positioning with automatic SID measurement

- + High anode heat capacity of x-ray tube with large output power of high frequency generator
- +HD camera and voice
  recording system to support
  long-distance, visual
  operation and voice-guided
  positioning