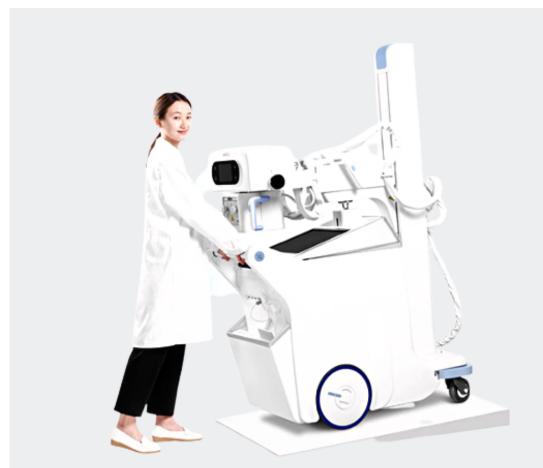

## Mobile Ray.

Mobile digital radiography designed to conveniently transfer between isolation wards ICU, operation room, radiography department etc.

Clinically validated

Induction type electric power assist

+Slim enough for passage way push with one hand

- + 19 inches touch screen
- + Quick imaging with 2.4 transfer speed

- Image Stitching
- Scattered X-Ray Suppression

+Delayed, long distance extended cable exposure.