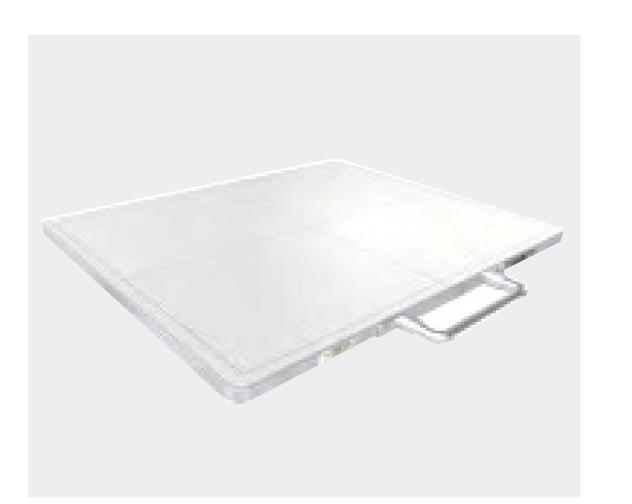

Remote and safe exposure

 Ultra high-resolution wireless detector 3.6lp/mm to show more details of bones and tissues

+Standby sleep mode extends tand precise laser standby time by 30% positioning with auto-