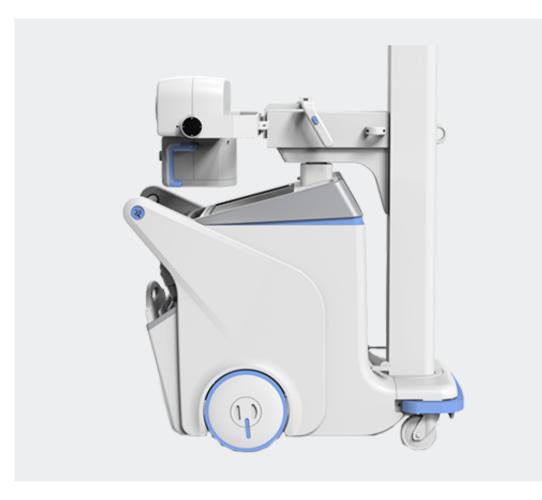

## Mobile Ray.

Mobile digital radiography designed to conveniently transfer between isolation wards ICU, operation room, radiography department etc.

Clinically validated

Induction type electric power assist

300 kHu anode heat capacity

30km battery endurance

1200 times continuous exposure (max)

Scattered x-ray suppression

One-click unlocking

High-resolution images

Automated functions

One-hand push system

Body size: 580 mm

Wide-angled rotation

ThickeningLow Dose
Coating of CSIExposure Mode

High-Definition and Sharp Images

+ 315 degrees wide angle positioning

+Pressure spring guided
wheels provides strong
electric power assist
function for slopes