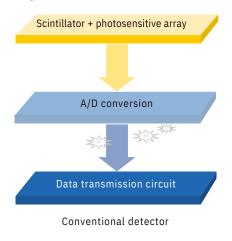

daily running cost. Cost-Saving in Maintenance

Equipped with the worldclass high end X-ray tube and HV generator, especially ANKE's proprietary detector with long lifetime and high efficiency

Cost-Saving in Repair Cost-Saving in Facility

mall X-ray tube and HV Small size and energy enerator will remarkably consumption require you less educe your cost of replacement facility cost ter warranty.

FIT YOU
BUSINESS & SUCCES



## WORLD LEADING TECHNOLOGIES

The newly designed ANATOM Fit adopts the world leading technologies inherited from precision technology platform. The latest OptiWave detector and innovative precision fast scanning technology are combined with Admir3D iterative technology to achieve lower dose and lower consumption but higher image quality.

#### **OptiWave Detector**





# DUAL-ENERGY IMAGING TECHNIQUE TO DEVELOP ADVANCED PRECISE CLINICAL DIAGNOSIS









ANKE's unique dual energy imaging can realize noninvasive, specific and rapid visualization of urate crystals in patients with gout, and help radiologists to make accurate diagnosis.



Dual energy imaging of ANATOM
Fit can provide accurate imaging
of kidney stones by identifing uric
acid or calcium oxalate compositions.
It is convenient for doctors to make
a more confident diagnosis and
provide the best treatment plan for
the patients in time.

## Admir<sup>3D</sup> iterative reconstruction technology

Admir3D applies mathematical and physics models to accurately construct and describe the signal's quantum characteristics. Iterative operations are performed in the three domains of raw data, project