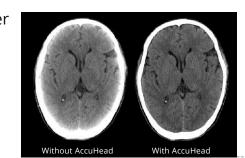

#### AccuHead-Gray & white matter enhancement technology

AccuHead technology is specifically designed for brain scans to improve the contrast between gray matter and white matter without sacrificing image quality