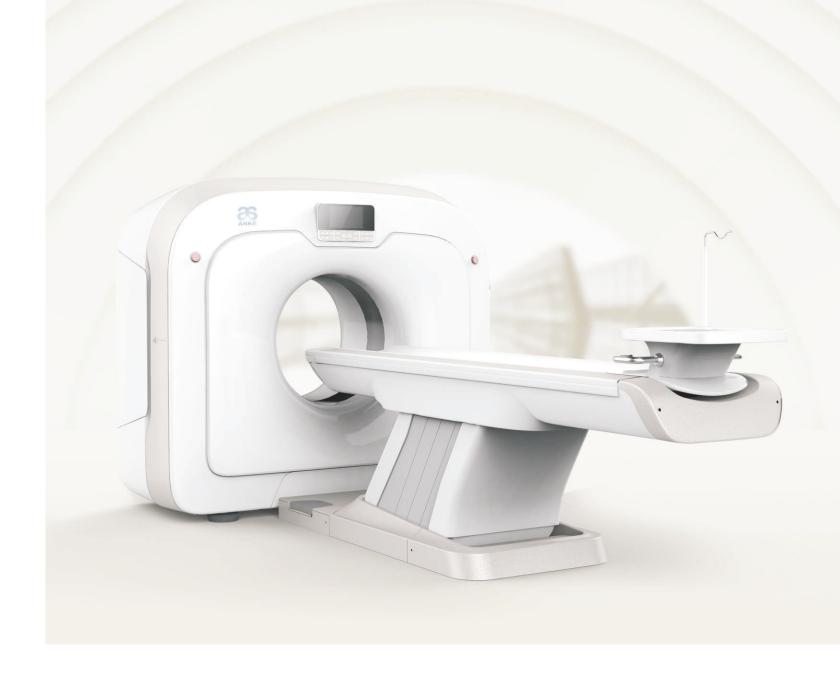

# FIT YOUR COSTS ANATOM 32 Fit

The healthcare market is changing and transforming, cost effective CT scanner is increasingly becoming the expectation for basic clinical applications. Healthcare providers therefore have to manage an increasing number of patients at lower costs. Now comes ANATOM Fit! ANKE has brought you the best outcomes to fit your business and success with the excellent performance of ANATOM Fit.

ANATOM Fit is affordable and, of course, versatile to easily handle with all basic clinical applications in routine scanning. Thoughtfully, ANATOM Fit is designed to deliver you benefits of diagnostic confidence, low dose for patient care, financial performance and excellent clinical application.