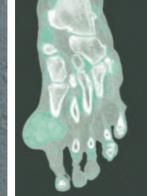

#### AccuBone-High resolution bone imaging

Enhanced bone edge contrast can provide accurate anatomic relationships and show early destruction and cyst of subchondral bone like lesions and articular cartilage calcifications