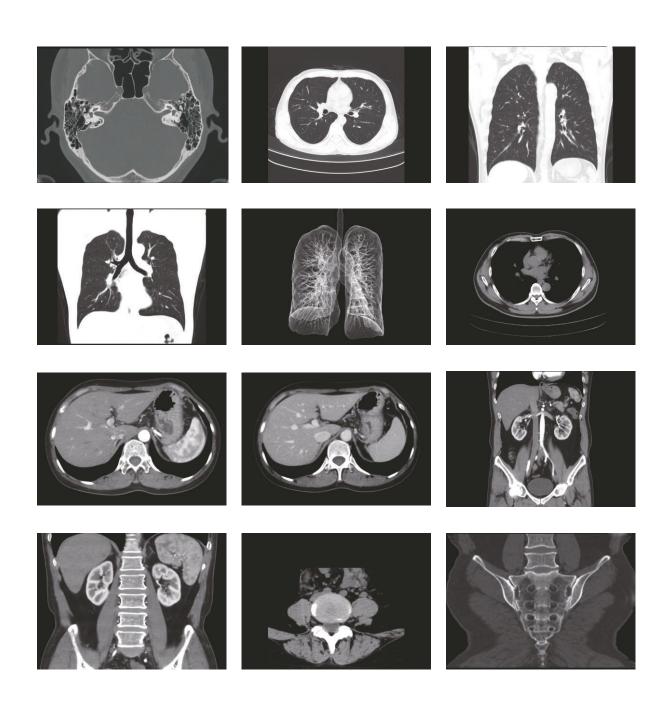

# **Clinical Applications**

Fast, precise and low-dose imaging technologies provide a full range of clinical solutions to meet the current and future clinical diagnostic needs

#### AccuOrgan-High resolution lung imaging

High resolution images of the lung can be obtained at only 30%~40% of conventional radiation dose

#### AccuOrgan-Inner ear imaging

Professional high resolution inner ear imaging clearly shows the cochlear vestibular, semicircular canals and other fine anatomical parts, ensuring detection rate of small lesions

#### AccuBone-High resolution bone imaging

Enhanced bone edge contrast can provide accurate anatomic relationships and show early destruction and cyst of subchondral bone like lesions and articular cartilage calcifications

#### AccuOrgan-Body high resolution imaging

Combined with the AccuImage microscopic imaging technology, AccuOrgan technology can significantly increase the display of fine structure and morphology of the abdomen and provide more accurate images for the early diagnosis of small lesions