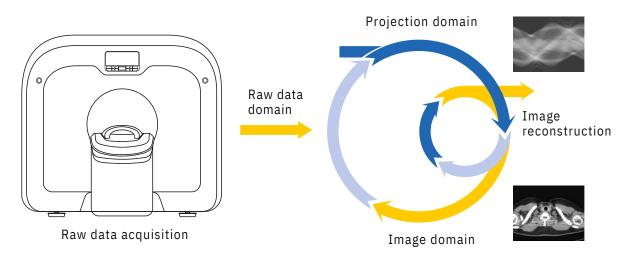

## Admir<sup>3D</sup> iterative reconstruction technology

Admir3D applies mathematical and physics models to accurately construct and describe the signal's quantum characteristics. Iterative operations are performed in the three domains of raw data, projection and image, to greatly reduce the image noise and achieve optimal image quality with low dose.