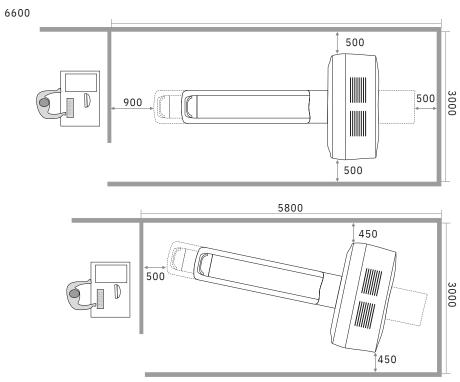

## **Fit Your Space**

ANATOM Fit has been so compactly designed and engineered to meet the clinical needs of hospitals and facilities with room limitations. The compact footprint and low power demands enable the ANATOM Fit to easily install into many single and dual slice CT rooms. Contact us for specific requirements about optional imaging/viewing/power equipment, floor space and electrical, mechanical, structural or environmental specifications.