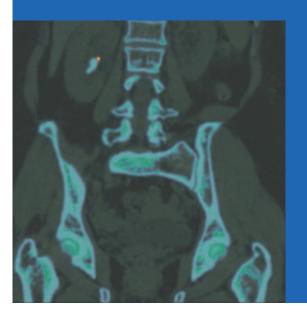

Dual energy imaging of ANATOM
Fit can provide accurate imaging
of kidney stones by identifing uric
acid or calcium oxalate compositions.
It is convenient for doctors to make
a more confident diagnosis and
provide the best treatment plan for
the patients in time.