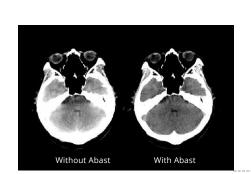

#### Abast-Bone artifact suppression technology

Abast eliminates the X-ray beam hardening effects to the cerebellum, brain stem and other parts of the brain and clearly shows the structure and leisions of the brain stem and cerebellum