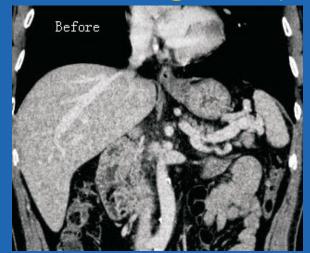

# DUAL-ENERGY IMAGING TECHNIQUE TO DEVELOP ADVANCED PRECISE CLINICAL DIAGNOSIS

ANKE's unique dual energy imaging can realize noninvasive, specific and rapid visualization of urate crystals in patients with gout, and help radiologists to make accurate diagnosis.

Dual energy imaging of ANATOM
Fit can provide accurate imaging
of kidney stones by identifing uric
acid or calcium oxalate compositions.
It is convenient for doctors to make
a more confident diagnosis and
provide the best treatment plan for
the patients in time.