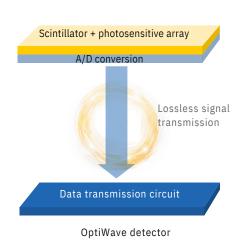

## WORLD LEADING TECHNOLOGIES

The newly designed ANATOM Fit adopts the world leading technologies inherited from precision technology platform. The latest OptiWave detector and innovative precision fast scanning technology are combined with Admir3D iterative technology to achieve lower dose and lower consumption but higher image quality.

#### **OptiWave Detector**