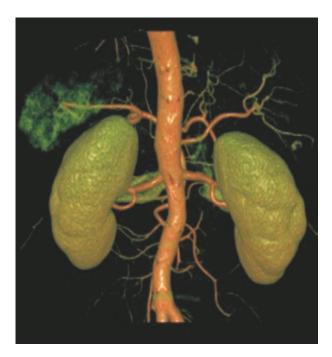

# DUAL-ENERGY IMAGING TECHNIQUE TO DEVELOP ADVANCED PRECISE CLINICAL DIAGNOSIS

ANKE's unique dual energy imaging can realize noninvasive, specific and rapid visualization of urate crystals in patients with gout, and help radiologists to make accurate diagnosis.

Dual energy imaging of ANATOM
Fit can provide accurate imaging
of kidney stones by identifing uric
acid or calcium oxalate compositions.
It is convenient for doctors to make
a more confident diagnosis and
provide the best treatment plan for
the patients in time.