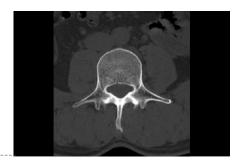

#### AccuBone-High resolution bone imaging

Enhanced bone edge contrast can provide accurate anatomic relationships and show early destruction and cyst of subchondral bone like lesions and articular cartilage calcifications