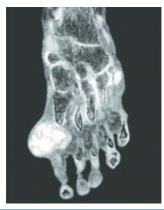

#### AccuBone-High resolution bone imaging

Enhanced bone edge contrast can provide accurate anatomic relationships and show early destruction and cyst of subchondral bone like lesions and articular cartilage calcifications