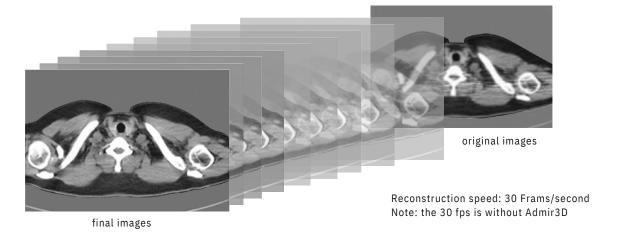

ique dual energy imaging can realize noninvasive, specific and rapid visualization of urate crystals in patients with gout, and help radiologists to make accurate diagnosis.



Dual energy imaging of ANATOM
Fit can provide accurate imaging
of kidney stones by identifing uric
acid or calcium oxalate compositions.
It is convenient for doctors to make
a more confident diagnosis and
provide the best treatment plan for
the patients in time.

## Admir<sup>3D</sup> iterative reconstruction technology

Admir3D applies mathematical and physics models to accurately construct and describe the signal's quantum characteristics. Iterative operations are performed in the three domains of raw data, projection and image, to greatly reduce the image noise and achieve optimal image quality with low dose.





Automatic mA technology automatically controls tube current to increase or decrease the signal as necessary to maintain constant image noise while lowering dose

Pediatric dose optimizationspecially dedicated protocols for pediatric patients with ultral-low dose care

Admir3D can achieve low dose and low noise scanning without compromising image quality

Dose monitoring - A comprehensive dose management solution, based on principle of as low as reasonably achievable (ALARA), tracks and monitors patients, cumulative radiation dose, and receives notifications and alerts if your predetermined dose levels exce-

## **Fit Your Dose**

Adose Dose management platform







Dose reduction by 45%





## **Fit Your Applications**

# AccuOrgan-Targeted organ imaging To achieve high precision imag