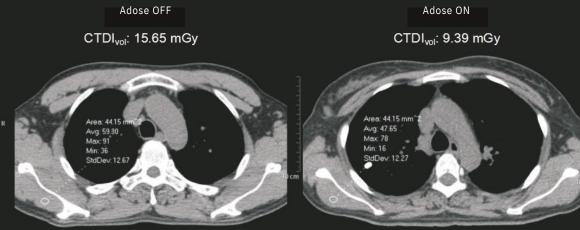

and image, to greatly reduce the image noise and achieve optimal image quality with low dose.





Automatic mA technology automatically controls tube current to increase or decrease the signal as necessary to maintain constant image noise while lowering dose

Pediatric dose optimizationspecially dedicated protocols for pediatric patients with ultral-low dose care

Admir3D can achieve low dose and low noise scanning without compromising image quality

Dose monitoring - A comprehensive dose management solution, based on principle of as low as reasonably achievable (ALARA), tracks and monitors patients, cumulative radiation dose, and receives notifications and alerts if your predetermined dose levels exce-

## **Fit Your Dose**

Adose Dose management platform







Dose reduction by 45%





## **Fit Your Applications**

# AccuOrgan-Targeted organ imaging To achieve high precision imaging of each part of human body at low dose and low energy consumption

#### Abast-Bone artifact suppression technology

Abast eliminates the X-ray beam hardening effects to the cerebellum, brain stem and other parts of the brain and clearly shows the structure and leisions of the brain stem and cerebellum



#### AccuHead-Gray & white matter enhancement technology

AccuHead technology is specifically designed for brain scans to improve the contrast between gray matter and white matter without sacrificing image quality



#### AccuOrgan-High resolution lung imaging

High resolution images of the lung can be obtained at only 30%~40% of conventional radiation dose



#### Amast-Metal artifact supp