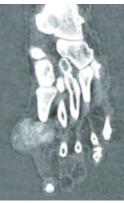

# DUAL-ENERGY IMAGING TECHNIQUE TO DEVELOP ADVANCED PRECISE CLINICAL DIAGNOSIS

ANKE's unique dual energy imaging can realize noninvasive, specific and rapid visualization of urate crystals in patients with gout, and help radiologists to make accurate diagnosis.

Dual energy imaging of ANATOM
Fit can provide accurate imaging
of kidney stones by identifing uric
acid or calcium oxalate compositions.
It is convenient for doctors to make
a more confident diagnosis and
provide the best treatment plan for
the patients in time.