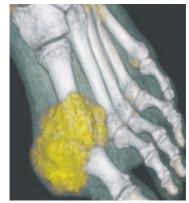

nd X-ray tube and HV generator, especially ANKE's proprietary detector with long lifetime and high efficiency

Cost-Saving in Repair Cost-Saving in Facility

mall X-ray tube and HV Small size and energy enerator will remarkably consumption require you less educe your cost of replacement facility cost ter warranty.

FIT YOU
BUSINESS & SUCCES



## WORLD LEADING TECHNOLOGIES

The newly designed ANATOM Fit adopts the world leading technologies inherited from precision technology platform. The latest OptiWave detector and innovative precision fast scanning technology are combined with Admir3D iterative technology to achieve lower dose and lower consumption but higher image quality.

#### **OptiWave Detector**





# DUAL-ENERGY IMAGING TECHNIQUE TO DEVELOP ADVANCED PRECISE CLINICAL DIAGNOSIS









ANKE's unique dual energy imaging can realize noninvasive, specific and rapid visualization of urate crystals in patients with gout, and help radiologists to make accurate diagnosis.



Dual energy imaging of ANATOM
Fit can provide accurate imaging
of kidney stones by identifing uric
acid or calcium oxalate compositions.
It is convenient for doctors to make
a more confident diagnosis and
provide the best treatment plan for
the patients in time.

## Admir<sup>3D</sup> iterative reconstruction technology

Admir3D applies mathematical and physics models to accurately construct and describe the signal's quantum characteristics. Iterative operations are performed in the three domains of raw data, projection and image, to greatly reduce the image noise and achieve optimal image quality w