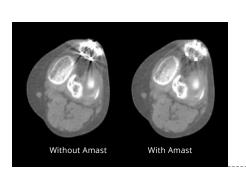

#### Amast-Metal artifact suppression

Dual-domain iteration is adopted to effectively remove metal artifacts and restore the soft tissue around the metal