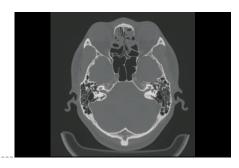

#### AccuOrgan-Inner ear imaging

Professional high resolution inner ear imaging clearly shows the cochlear vestibular, semicircular canals and other fine anatomical parts, ensuring detection rate of small lesions