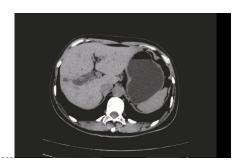

#### AccuOrgan-Body high resolution imaging

Combined with the AccuImage microscopic imaging technology, AccuOrgan technology can significantly increase the display of fine structure and morphology of the abdomen and provide more accurate images for the early diagnosis of small lesions