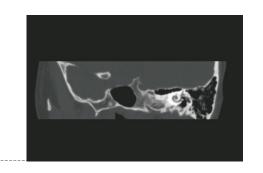

#### Abast-Bone artifact suppression technology

Abast eliminates the X-ray beam hardening effects to the cerebellum, brain stem and other parts of the brain and clearly shows the structure and leisions of the brain stem and cerebellum

#### AccuHead-Gray & white matter enhancement technology

AccuHead technology is specifically designed for brain scans to improve the contrast between gray matter and white matter without sacrificing image quality