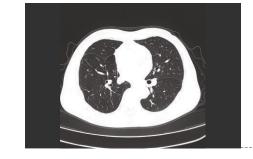

#### AccuOrgan-High resolution lung imaging

High resolution images of the lung can be obtained at only 30%~40% of conventional radiation dose